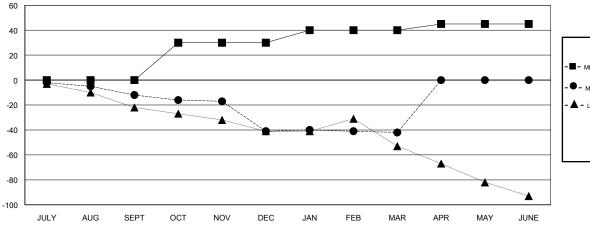

# **LOCATION SASKATCHEWAN**

**GMT CA** 

| Clubs                 |               |           |               | Members               |                           |                         |                                              |
|-----------------------|---------------|-----------|---------------|-----------------------|---------------------------|-------------------------|----------------------------------------------|
| RESULTS FOR 2018-2019 |               |           |               | RESULTS FOR 2018-2019 |                           |                         |                                              |
| QUARTER               | NEW CLUB GOAL | NEW CLUBS | DROPPED CLUBS | QUARTER               | MEMBER GROWTH NET<br>GOAL | MEMBER GROWTH<br>ACTUAL | DROPPED MEMBERS ACTUAL (including transfers) |
| JULY/AUG/SEPT         | 0             | 0         | 0             | JULY/AUG/SEPT         | 0                         | 19                      | 19                                           |
| OCT/NOV/DEC           | 1             | 0         | 0             | OCT/NOV/DEC           | 30                        | 25                      | 52                                           |
| JAN/FEB/MAR           | 0             | 0         | 0             | JAN/FEB/MAR           | 10                        | 16                      | 17                                           |
| APR/MAY/JUNE          | 0             | 0         | 0             | APR/MAY/JUNE          | 5                         | 0                       | 0                                            |